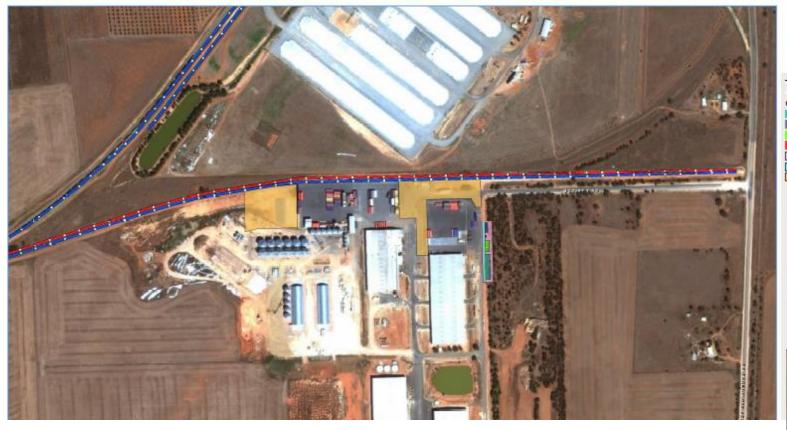

|
| • | 2013 | Road train access gazetted                                                                                      |
| • | 2013 | Toll and AMG (now AGT) become shareholders                                                                      |
| • | 2015 | Further expansion to 40,000 m <sup>2</sup> hard stand area                                                      |
|   |      | Terminal and RLE at Broken Hill                                                                                 |
| • | 2016 | Bowmans Intermodal changes name to Bowmans Rail to more accurately reflect the future direction of the business |



# 2015/16 hardstand











## 2015/16 hardstand







# Planned Expansion and Rail duplication









#### WHAT WE DO

- Short haul rail
  - Broken Hill Adelaide
  - Pirie Bowmans Adelaide
- IMT
  - 600 ha zoned Industry
  - Road trains (PBS Level 3A)
  - DG's, ANFO
  - Port link
  - Hinterland







#### WHAT IS OUR FOCUS

- Sectors
  - Agriculture
  - Resources
- Services
- Freight
  - Inbound and outbound
  - Fast turnaround
- Shipping lines
  - Availability
  - Cleaning, repairing, lining containers
  - DPI, Fumigation
  - Refrigeration





#### On Time Performance

|           | Weekly On-Time Departure Scorecard |         |                    |                       |                            |                        |           |         |