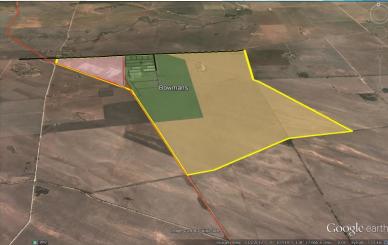

|
| • | 2013 | Road train access gazetted                                                                                      |
| • | 2013 | Toll and AMG (now AGT) become shareholders                                                                      |
| • | 2015 | Further expansion to 40,000 m <sup>2</sup> hard stand area                                                      |
|   |      | Terminal and RLE at Broken Hill                                                                                 |
| • | 2016 | Bowmans Intermodal changes name to Bowmans Rail to more accurately reflect the future direction of the business |



# 2015/16 hardstand











## 2015/16 hardstand







# Planned Expansion and Rail duplication









#### WHAT WE DO

- Short haul rail
  - Broken Hill Adelaide
  - Pirie Bowmans Adelaide
- IMT
  - 600 ha zoned Industry
  - Road trains (PBS Level 3A)
  - DG's, ANFO
  - Port link
  - Hinterland







#### WHAT IS OUR FOCUS

- Sectors
  - Agriculture
  - Resources
- Services
- Freight
  - Inbound and outbound
  - Fast turnaround
- Shipping lines
  - Availability
  - Cleaning, repairing, lining containers
  - DPI, Fumigation
  - Refrigeration





#### On Time Performance

|           | Weekly On-Time Departure Scorecard |         |                    |                       |                            |                        |           |         |